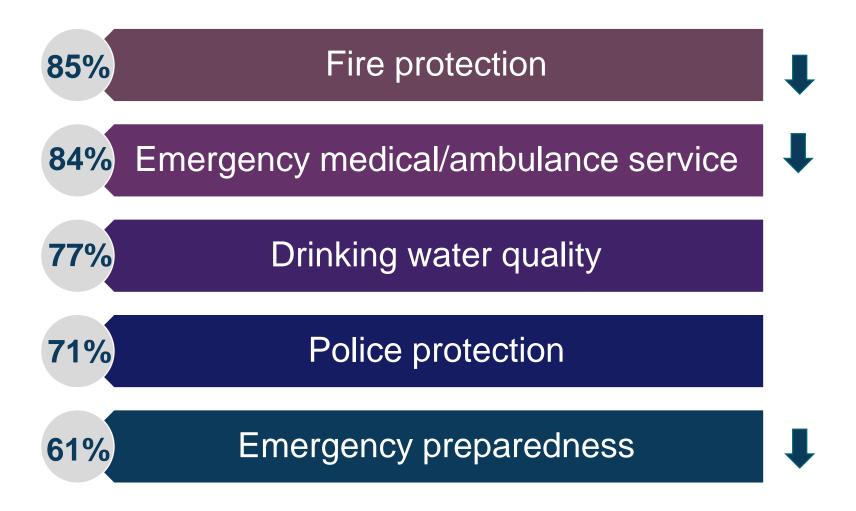

Y FINDING #1:**

Westminster residents generally gave positive marks to the overall quality of life in the city and the quality of their neighborhoods.

## Quality of life and neighborhood

## 82% Overall quality of life in Westminster



# 80% Overall quality of neighborhood

#### Vision Statement:

**68%** agreed to include 'A community with distinct neighborhoods'

## Aspects of community



## **KEY FINDING #2:**

## Perceptions of safety and the quality of safety services declined from 2018 to 2020.

## Feelings of safety



**76%** agreed that 'Safe and secure' describes Westminster



## Residential fires Violent crimes Property crimes

Prepared by National Research Center, Inc.

Percent very safe/somewhat safe or strongly agree/somewhat agree <sup>8</sup>

## City safety services



## **Emergency preparedness**







Emergency preparedness

■ Quality ■ Importance

Percent very good/good or essential/very important <sup>10</sup>

## Possible Reasons for Changing Perceptions Related to Public Safety

| Public Safety Data                                                                                                       | Compounding Issues                                                                                               |
|--------------------------------------------------------------------------------------------------------------------------|------------------------------------------------------------------------------------------------------------------|
| Violent crimes 2017-2019