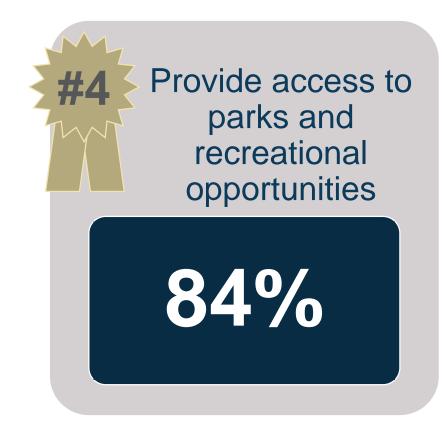

## **KEY FINDING #3:**

**Survey respondents** continued to value and place a high importance on parks and recreation services.

# Importance of parks and recreation issues