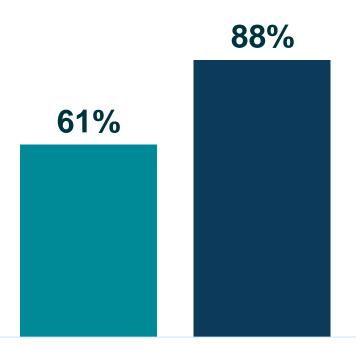

## **Emergency preparedness**

Emergency preparedness

■ Quality ■ Importance

Percent very good/good or essential/very important <sup>10</sup>