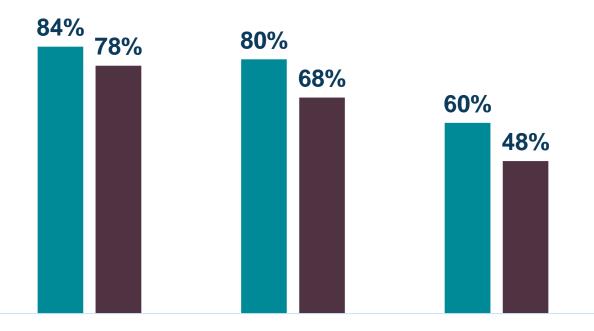

## Perceptions of safety and the quality of safety services declined from 2018 to 2020.

## Feelings of safety

**76%** agreed that 'Safe and secure' describes Westminster

## Residential fires Violent crimes Property crimes

Prepared by National Research Center, Inc.

Percent very safe/somewhat safe or strongly agree/somewhat agree <sup>8</sup>