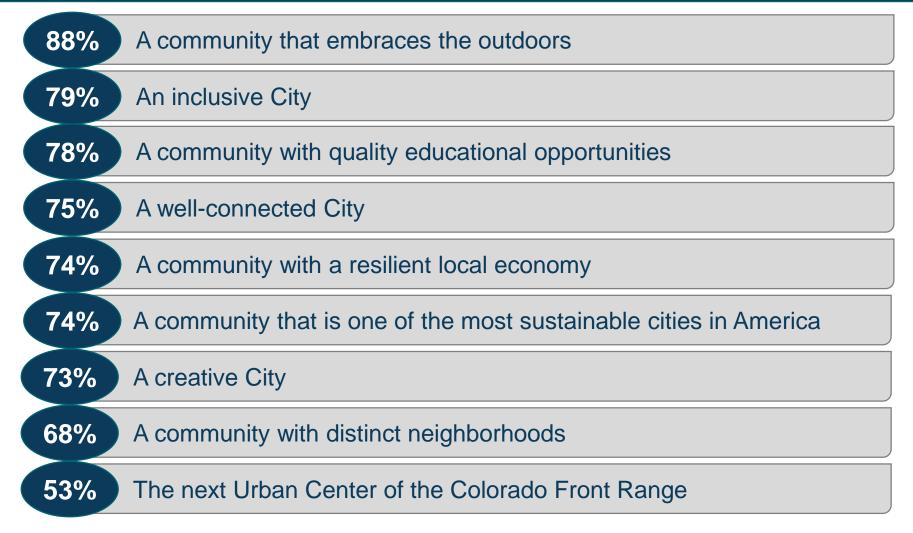

## City of Westminster Vision Statement

The following concepts are from the City of Westminster's current Vision statement. How much do you agree or disagree that each of the following should be included in the City's Vision statement?

#### Vision Statement:

**68%** agreed to include 'A community with distinct neighborhoods'

#### **Vision Statement:**

**88%** agreed to include 'A community that embraces the outdoors'