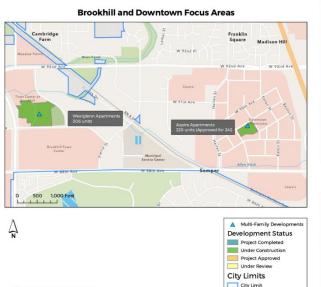

#### **Multi-Family Developments in Westminster**

#### April 2020

North I-25 Focus Area

#### St. Mark's Affordable Housing

| Year | MFU | SFU | Total |
|------|-----|-----|-------|
| 2015 | 488 | 172 | 660   |
| 2016 | 530 | 197 | 727   |
| 2017 | 324 | 125 | 449   |
| 2018 | 216 | 169 | 385   |
| 2019 | 990 | 109 | 1099  |

| Aspire (Downtown Focus Area):     | 226 |
|-----------------------------------|-----|
| Westglenn (Brookhill Focus Area): | 306 |
| Kairoi (North I-25 Focus Area):   | 242 |
| St. Mark's Affordable Housing:    | 216 |