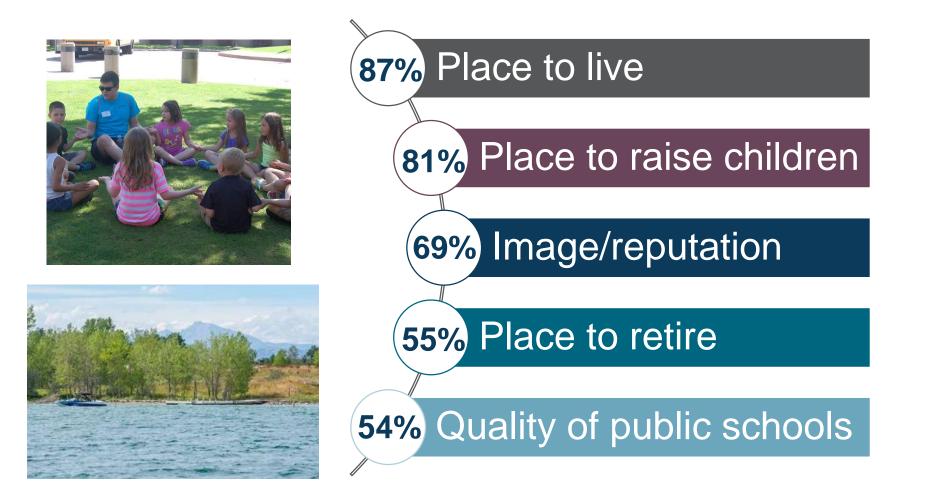

## **KEY FINDING #1:**

Westminster residents generally gave positive marks to the overall quality of life in the city and the quality of their neighborhoods.

## Quality of life and neighborhood

## 82% Overall quality of life in Westminster

# 80% Overall quality of neighborhood

#### Vision Statement:

**68%** agreed to include 'A community with distinct neighborhoods'

## Aspects of community