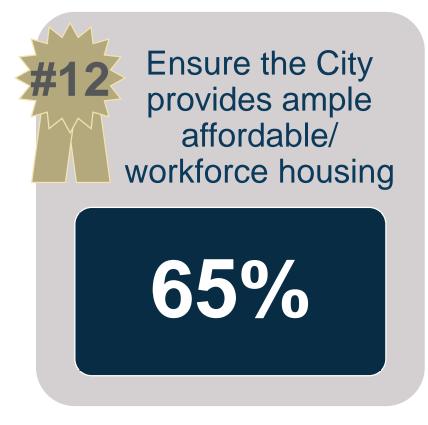

## Affordable housing

Open ended question: Affordable housing was the #1 way the City could improve community quality of life (1 in 5 residents)