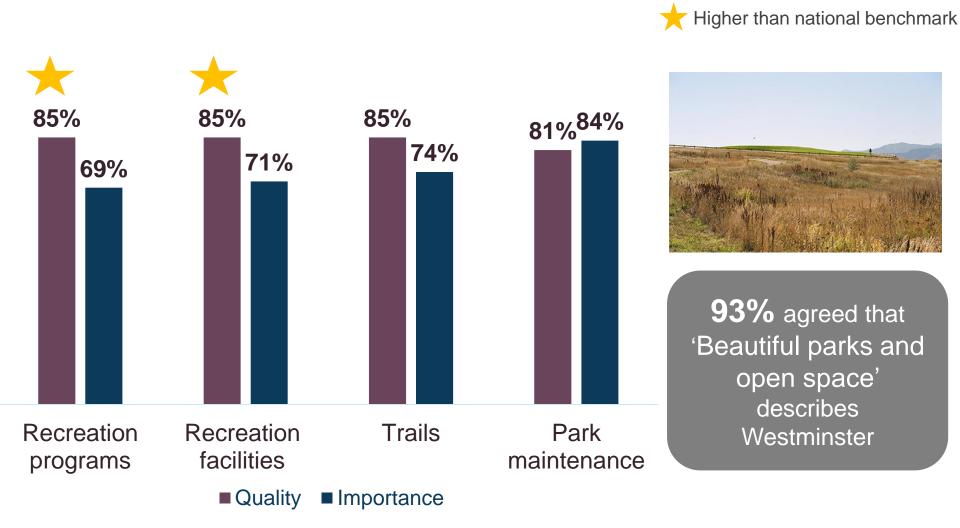

## Quality and importance of parks and recreation

Prepared by National Research Center, Inc.

Percent very safe/somewhat safe or strongly agree/somewhat agree <sup>14</sup>

## Outdoors and quality of life

#### **Vision Statement:**

**88%** agreed to include 'A community that embraces the outdoors'