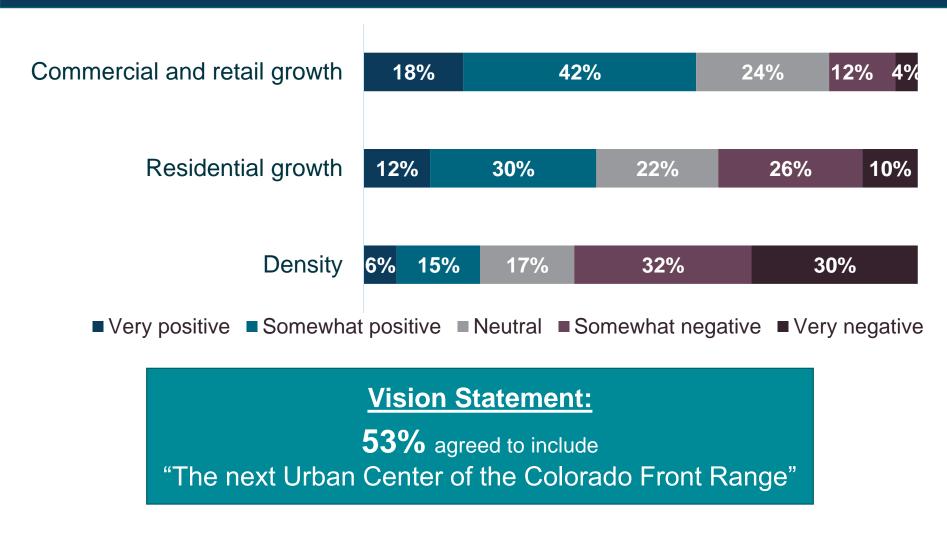

# Residents voiced concerns about affordable housing and density in Westminster.

## Growth and density

#### More favorable of increase growth/density:

Enclave

Younger folks

WESTMINSTER

- · Attached unit dwellers
- Newcomers
- Jeffco and Adams 12 residents
- HH income higher for commercial growth
- Length of residency negatively associated with ratings of growth and density