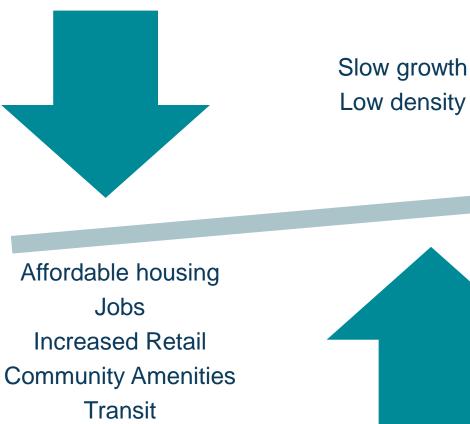

# Residents voiced concerns about affordable housing and density in Westminster.

## Front Range Paradox

Unique identity

## Growth and density