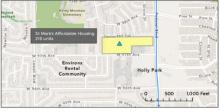

#### St. Mark's Affordable Housing

| Year | MFU | SFU | Total |
|------|-----|-----|-------|
| 2015 | 488 | 172 | 660   |
| 2016 | 530 | 197 | 727   |
| 2017 | 324 | 125 | 449   |
| 2018 | 216 | 169 | 385   |
| 2019 | 990 | 109 | 1099  |

| Aspire (Downtown Focus Area):     | 226 |
|-----------------------------------|-----|
| Westglenn (Brookhill Focus Area): | 306 |
| Kairoi (North I-25 Focus Area):   | 242 |
| St. Mark's Affordable Housing:    | 216 |