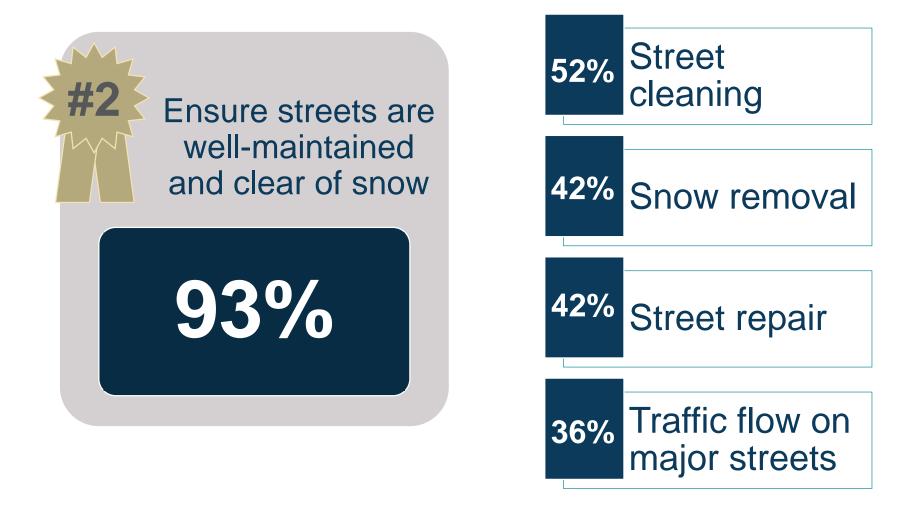

## Perceptions of safety and the quality of safety services declined from 2018 to 2020.

## Importance of safety issues