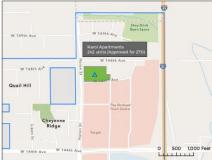

#### **Multi-Family Developments in Westminster**

#### April 2020

North I-25 Focus Area

| Aspire (Downtown Focus Area):     | 226 |
|-----------------------------------|-----|
| Westglenn (Brookhill Focus Area): | 306 |
| Kairoi (North I-25 Focus Area):   | 242 |
| St. Mark's Affordable Housing:    | 216 |