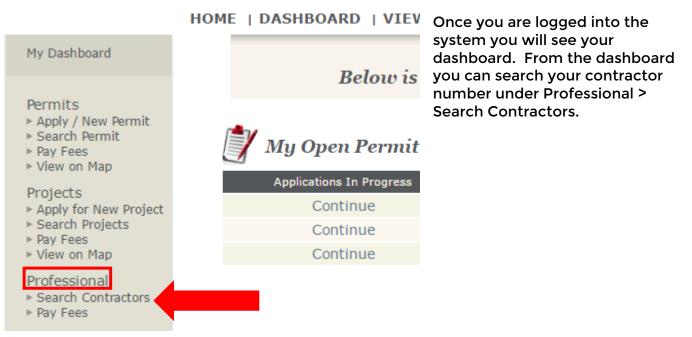

### **STEP 2: DASHBOARD**

### **STEP 3: SEARCH CONTRACTOR**

In the Search By drop down choose "AEC Contractor Registration Number", choose "Contains" from the second dropdown, and type in your AEC contractor registration number in the search field. Click Search.