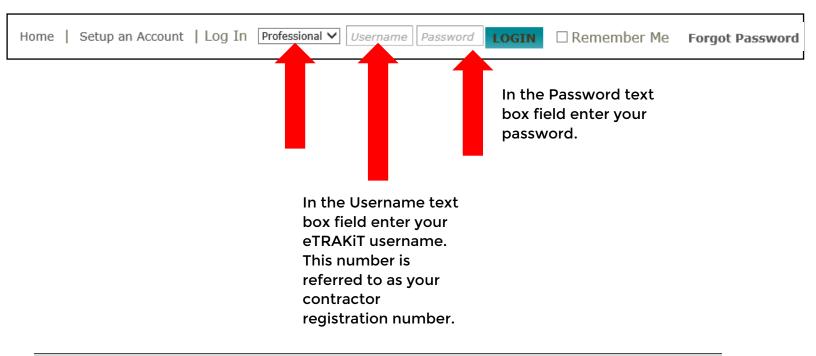

### STEP 1: SIGN IN

Access <u>eTRAKiT</u> at <u>https://develop.cityofwestminster.us/etrakit/</u>. At the top of the screen find the drop down box and choose Professional. Sign in with your contractor registration number and password.