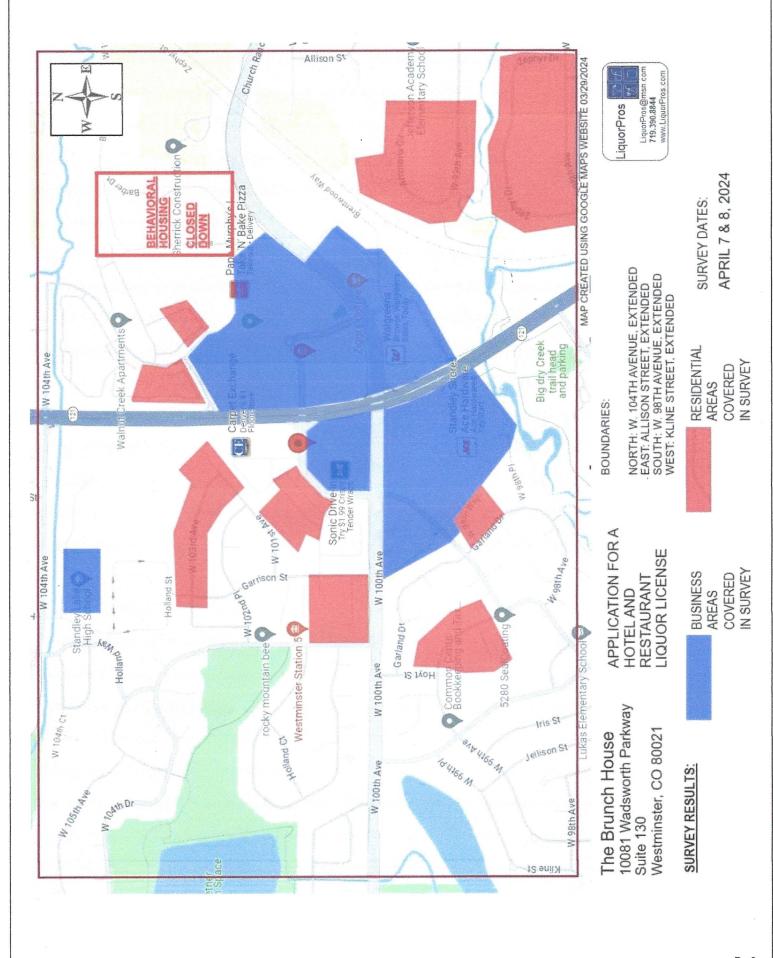

ulator was briefed on the type of liquor license application, the areas to be surveyed and reminded to remain unbiased in his approach to residents and businesspeople. The circulator had with them a face sheet with the applicant business name, location and hearing information, instructions, and the petition/survey issue along with signature sheets, mail in forms and a map of the proposed location. The circulator used tally sheets to record all contacts, attempts and reasons for opposition signatures and refusals. At the conclusion of the survey, the circulator signed notarized affidavits of circulation. The original survey packets were pre-filed with the Westminster City Clerk's Office.

Report prepared and respectfully submitted by,

Eva L. Garretson

Liquor Licensing Professionals, LLC



# BUSINESS PETITION TO THE CITY OF WESTMINSTER LIQUOR LICENSING AUTHORITY

This petition/opinion survey is being conducted to determine the reasonable requirements, needs and desires of the adult inhabitants of the defined neighborhood per the Colorado Liquor Code, Article 3-5, Title 44, C.R.S. and per the local licensing authority rules/procedures. If you feel/think you have been unduly influenced by the petition circulator or have questions or comments concerning the proposed application or survey method, please call the Deputy City Clerk's Office at: 303.658.2162

Applicant:

The Brunch House, LLC

d/b/a:

The Brunch House

Address:

10081 Wadsworth Parkway, Suite 130, Westminster, CO 80021

Application for a

**NEW HOTEL AND RESTAURANT LIQUOR LICENSE** 

A **Public Hearing** on this