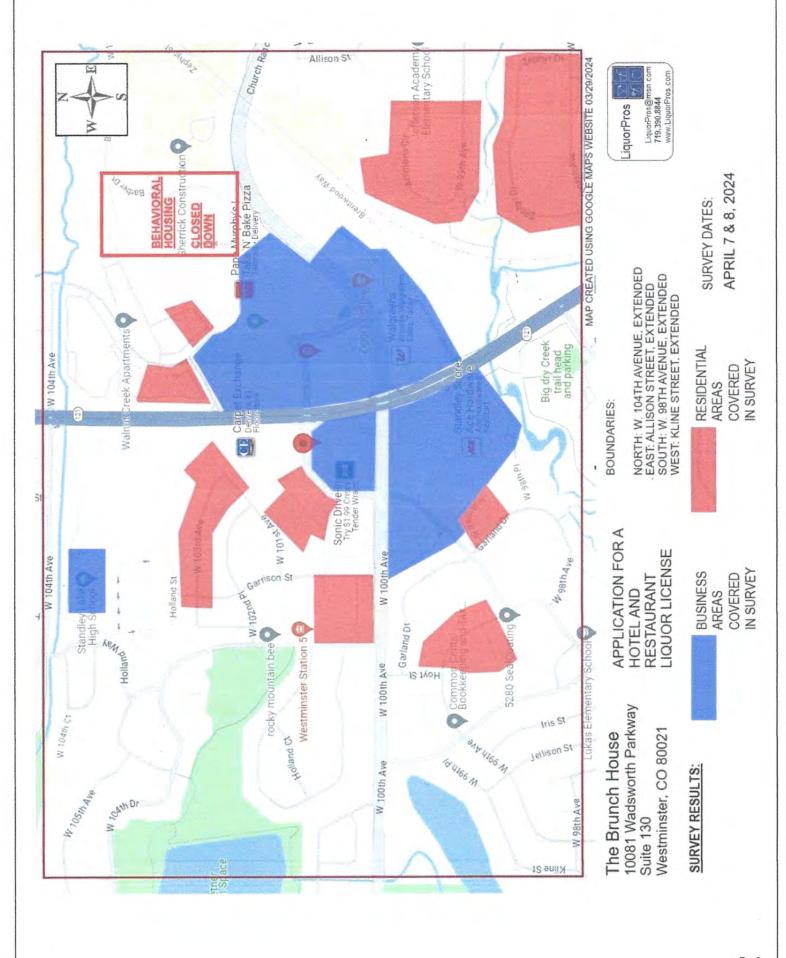

ulator was briefed on the type of liquor license application, the areas to be surveyed and reminded to remain unbiased in his approach to residents and businesspeople. The circulator had with them a face sheet with the applicant business name, location and hearing information, instructions, and the petition/survey issue along with signature sheets, mail in forms and a map of the proposed location. The circulator used tally sheets to record all contacts, attempts and reasons for opposition signatures and refusals. At the conclusion of the survey, the circulator signed notarized affidavits of circulation. The original survey packets were pre-filed with the Westminster City Clerk's Office.

Report prepared and respectfully submitted by,

Eva L. Garretson

Liquor Licensing Professionals, LLC



## BUSINESS PETITION TO THE CITY OF WESTMINSTER LIQUOR LICENSING AUTHORITY

This petition/opinion survey is being conducted to determine the reasonable requirements, needs and desires of the adult inhabitants of the defined neighborhood per the Colorado Liquor Code, Article 3-5, Title 44, C.R.S. and per the local licensing authority rules/procedures. If you feel/think you have been unduly influenced by the petition circulator or have questions or comments concerning the proposed application or survey method, please call the Deputy City Clerk's Office at: 303.658.2162

Applicant:

The Brunch House, LLC

d/b/a:

The Brunch House

Address:

10081 Wadsworth Parkway, Suite 130, Westminster, CO 80021

Application for a

**NEW HOTEL AND RESTAURANT LIQUOR LICENSE** 

A Public Hearing on this mat