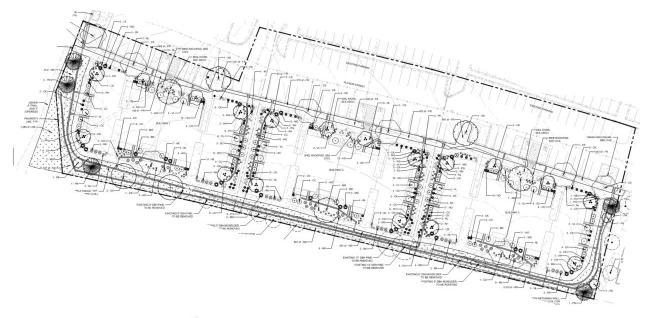

is PDF is for informational purposes only. The information is subject to change and may not be updated in a timely manner. \*\*

**Location:** 7840, 7850, 7860 and 8685 Yukon Street

eTRAKiT Project Number: PLN20-0102

#### **Vicinity Map:**



Zoning: Planned Unit Development, PUD

**Comprehensive Plan Designation: R-18** 

**Developer Contact**: Glenn Ribble, The Ribble Group

**Project Description:** Proposed multifamily residential infill development on remaining undeveloped parcels of land within the Mountain Vista Village residential community. These parcels will provide four multifamily buildings with a total of 60 units. Updates to exterior and landscape design and minimal modifications of building setbacks and easements are included with this project submittal.



### Site Plan:







#### **Building Elevations:**



\*\* Please note, the site plan and elevations have not been approved by the City and are subject to change in future submittals and before approval. \*\*

**Public Hearing Required:** No, the use is already a permitted use listed on the Preliminary Development Plan and Official Development Plan. This ODP Amendment is subject only to administrative review.

**Review Process Status:** The ODP Amendment has completed its first review. A virtual neighborhood meeting will be hosted by the City and the Applicant on Tuesday, August 24, 2021, starting at 6:00pm. Details are as follows:

Date: August 24th, 2021

Time: 6:00pm (\*Note: Meeting will adjourn once all questions and

comments have been heard. Responses to questions that are not able to be addressed