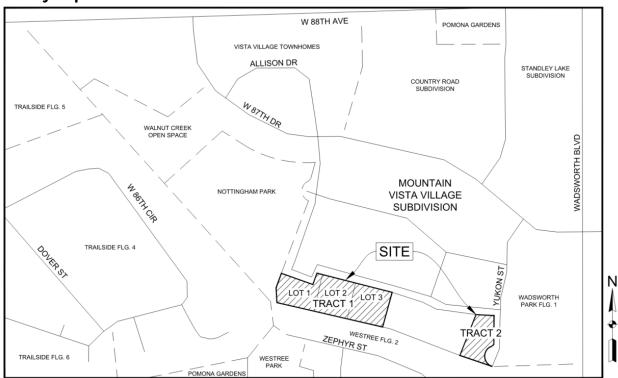

#### **Vicinity Map:**

Zoning: Planned Unit Development, PUD

**Comprehensive Plan Designation: R-18** 

**Developer Contact**: Glenn Ribble, The Ribble Group

**Project Description:** Proposed multifamily residential infill development on remaining undeveloped parcels of land within the Mountain Vista Village residential community. These parcels will provide four multifamily buildings with a total of 60 units. Updates to exterior and landscape design and minimal modifications of building setbacks and easements are included with this project submittal.