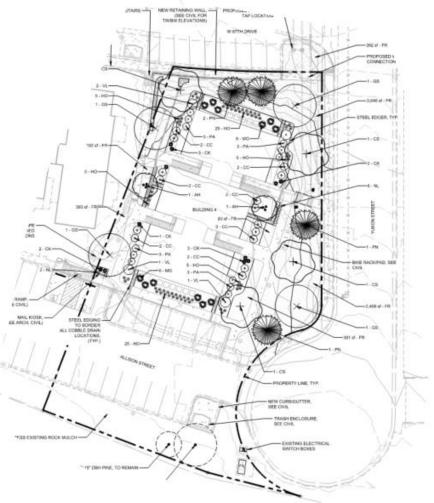

PDF is for informational purposes only. The information is subject to change and may not be updated in a timely manner. \*\*

**Location:** 7840, 7850, 7860 and 8685 Yukon Street

eTRAKiT Project Number: PLN20-0102

#### **Vicinity Map:**



Zoning: Planned Unit Development, PUD

**Comprehensive Plan Designation: R-18** 

**Developer Contact**: Glenn Ribble, The Ribble Group

**Project Description:** Proposed multifamily residential infill development on remaining undeveloped parcels of land within the Mountain Vista Village residential community. These parcels will provide four multifamily buildings with a total of 60 units. Updates to exterior and landscape design and minimal modifications of building setbacks and easements are included with this project submittal.



### Site Plan:







#### **Building Elevations:**



\*\* Please note, the site plan and elevations have not been approved by the City and are subject to change in future submittals and before approval. \*\*

**Public Hearing Required:** No, the use is already a permitted use listed on the Preliminary Development Plan and Official Development Plan. This ODP Amendment is subject only to administrative review.

**Review Process Status:** The ODP Amendment has completed its first review. A virtual neighborhood meeting will be hosted by the City and the Applicant on Tuesday, August 24, 2021, starting at 6:00pm. Details are as follows:

Date: August 24th, 2021

Time: 6:00pm (\*Note: Meeting will adjourn once all questions and

comments have been heard. Responses to questions that are not able to be addressed d