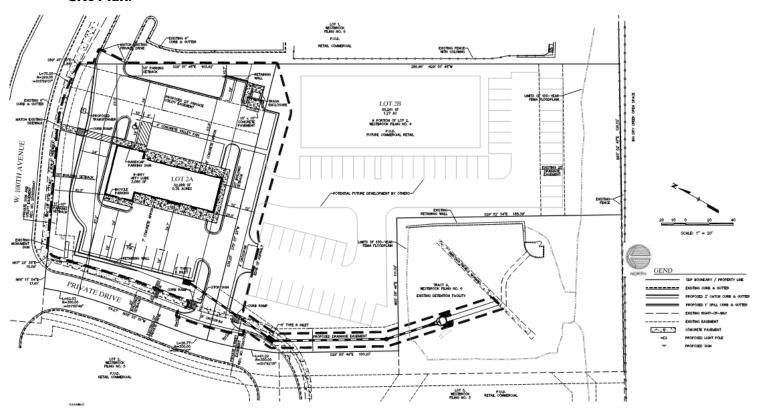

**Project Description:** Proposed 3,000 square foot Jiffy Lube auto service building on approximately 0.74 acres of the 2.05-acre Lot 2 of Westbrook Subdivision Filing No. 6. The remaining vacant land is proposed to be left in a configuration that would allow for a future service commercial development. The project would include all necessary infrastructure to serve the development.

### Site Plan: