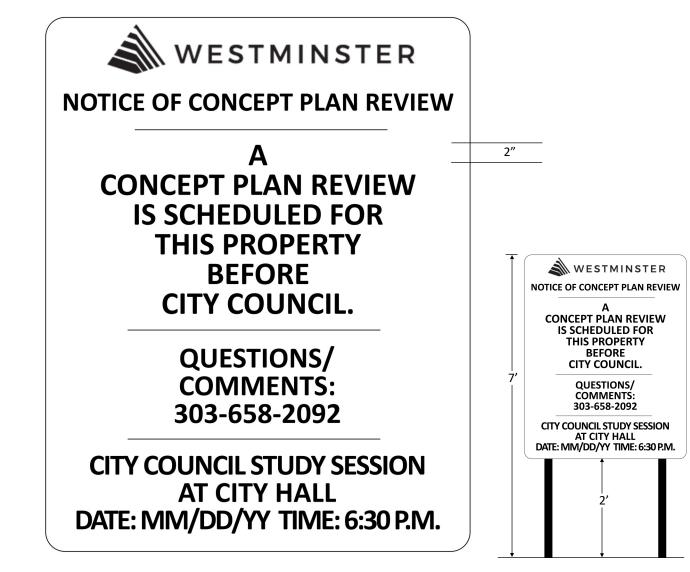

## SPECIFICATIONS FOR THE CONCEPT REVIEW SIGN INCLUDE:

- 1. **Size:** The sign must be 20 square feet in sign area, defined as 4' wide by 5' tall. The height of the top of the sign must not exceed 7 feet, as measured from grade, when installed. Excluding the Westminster name and logo, lettering on the sign shall be two inches in height;
- 2. **Quantity and Location:** The number of signs to be provided, and the location(s) for the sign(s) to be placed shall be determined by the City. A placement map will be provided to the applicant by the City to aid in proper installation location;
- 3. **Restriction:** The sign shall not be illuminated;

5'

- 4. **Information:** The sign shall include only the information shown on the example below.
- 5. Sample Sign: Note: SIGNS SHALL BE REMOVED WITHIN 72 HOURS OF THE CONCLUSION OF THE PUBLIC MEETING

- 4' -